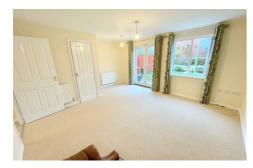

# Lounge/Dining Room

13'9" x 16'0" (4.19m x 4.88m)

uPVC double glazed window to rear, uPVC double glazed French doors to rear leading to garden, two radiators, door to under stairs storage cupboard.