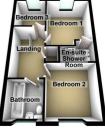

# **FLOOR PLANS**

First Floor

#### First Floor

# Landing

10'9" x 6'6" (3.28m x 1.97m)

Storage cupboard.

#### Bedroom 1

11'1" x 9'4" (3.38m x 2.84m)

UPVC double glazed window to rear, radiator, door to:

## **En-suite Shower Room**

Three piece suite comprising shower, wash hand basin and WC, radiator, vinyl flooring.

# Bedroom 2

9'11" x 9'4" (3.03m x 2.84m)

UPVC double glazed window to front, radiator.

### Bedroom 3

6'8" x 6'7" (2.04m x 2.01m)

UPVC double glazed window to rear, radiator.

#### **Bathroom**

6'10" x 6'6" (2.08m x 1.97m)

Three piece suite comprising panelled bath, wash hand basin and WC, radiator, vinyl flooring, uPVC double glazed window to front.

Well maintained and beautifully presented enclosed garden to rear offering lawned and patio area's perfect for entertaining with mature shrubs.