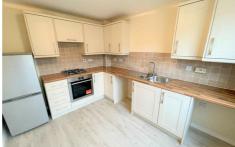

#### Kitchen

## 10'10" x 8'7" (3.31m x 2.62m)

Fitted with modern wall and base units with complimentary work surface set in stainless steel sink and drainer with mixer tap, four ring gas hob with built under electric oven and extractor hood over, plumbing for washing machine, space for fridge/freezer, wall mounted concealed gas combination boiler, radiator, laminate flooring, uPVC double glazed window to front.