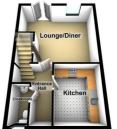

# **FLOOR PLANS**

First Floor

#### **Ground Floor**

#### Kitchen

# Lounge/Dining Room

13'9" x 16'0" (4.19m x 4.88m)

uPVC double glazed window to rear, uPVC double glazed French doors to rear leading to garden, two radiators, door to under stairs storage cupboard.