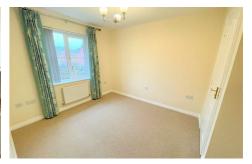

# Bedroom 2

9'11" x 9'4" (3.03m x 2.84m)

UPVC double glazed window to front, radiator.

### Bedroom 3

6'8" x 6'7" (2.04m x 2.01m)

UPVC double glazed window to rear, radiator.